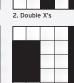

#### **START-UPS**

| 1. Three Candles       | Red    | Pays \$600 |
|------------------------|--------|------------|
| 2. Double X's          | Green  | Pays \$600 |
| 3. Crazy Bow Tie       | Blue   | Pays \$600 |
| 4. Two Corner Brackets | Purple | Pays \$600 |
| 5. 6-Pack & Hardway    | Yellow | Pays \$600 |