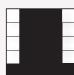

### **MAIN SESSION GAMES**

| <b>7.</b> Crazy Letter "L" | Blue   | Pays \$1,199 |
|----------------------------|--------|--------------|
| <b>8.</b> Hat              | Orange | Pays \$1,199 |
| 9. Crazy Pyramid           | Green  | Pays \$1,199 |