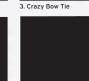

#### **START-UPS**

| 1. Three Candles       | Red    | Pays \$600 |
|------------------------|--------|------------|
| 2. Double X's          | Green  | Pays \$600 |
| 3. Crazy Bow Tie       | Blue   | Pays \$600 |
| 4. Two Corner Brackets | Purple | Pays \$600 |
| 5. 6-Pack & Hardway    | Yellow | Pays \$600 |