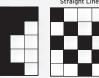

#### **MAIN SESSION GAMES**

| <b>11.</b> Wave                   | Yellow | Pays \$1,199 |
|-----------------------------------|--------|--------------|
| 12. Crazy Arrow                   | Pink   | Pays \$1,199 |
| <b>13.</b> Any Two Straight Lines | Gray   | Pays \$1,199 |