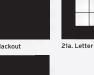

# **SPECIAL \*3 - FILLED DIAMOND**

| 19a. | Beach Umbrealla onto BO | Aqua | Pays \$500   |
|------|-------------------------|------|--------------|
| 19b. | Blackout                |      | Pays \$3,000 |

# **CW PROGRESSIVE BLACKOUT**

| 21a. Letter "C" or "W" | Yellow | Pays \$1,199  |
|------------------------|--------|---------------|
| 21b. CW Blackout       | Yellow | Pays \$12,225 |